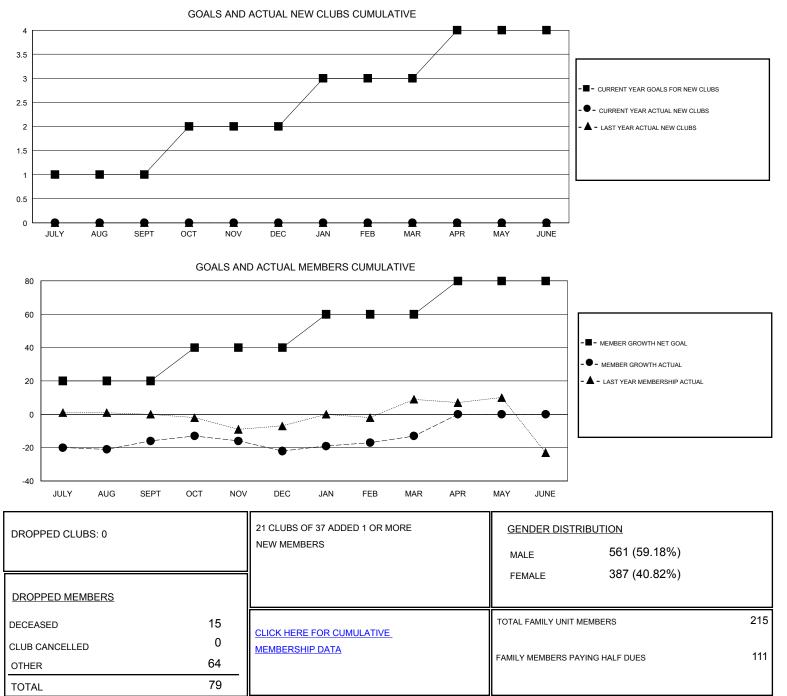

## District 36 O

Results as of: 3/31/2020

| GMT:                  | LOCATION OREGON |           |               |                       |                           |                         | GMT CA                                             |
|-----------------------|-----------------|-----------|---------------|-----------------------|---------------------------|-------------------------|----------------------------------------------------|
| Clubs                 |                 |           |               | Members               |                           |                         |                                                    |
| RESULTS FOR 2019-2020 |                 |           |               | RESULTS FOR 2019-2020 |                           |                         |                                                    |
| QUARTER               | NEW CLUB GOAL   | NEW CLUBS | DROPPED CLUBS | QUARTER               | MEMBER GROWTH NET<br>GOAL | MEMBER GROWTH<br>ACTUAL | DROPPED<br>MEMBERS ACTUAL<br>(including transfers) |
| JULY/AUG/SEPT         | 1               | 0         | 0             | JULY/AUG/SEPT         | 20                        | 29                      | 37                                                 |
| OCT/NOV/DEC           | 1               | 0         | 0             | OCT/NOV/DEC           | 20                        | 28                      | 34                                                 |
| JAN/FEB/MAR           | 1               | 0         | 0             | JAN/FEB/MAR           | 20                        | 19                      | 8                                                  |
| APR/MAY/JUNE          | 1               | 0         | 0             | APR/MAY/JUNE          | 20                        | 0                       | 0                                                  |